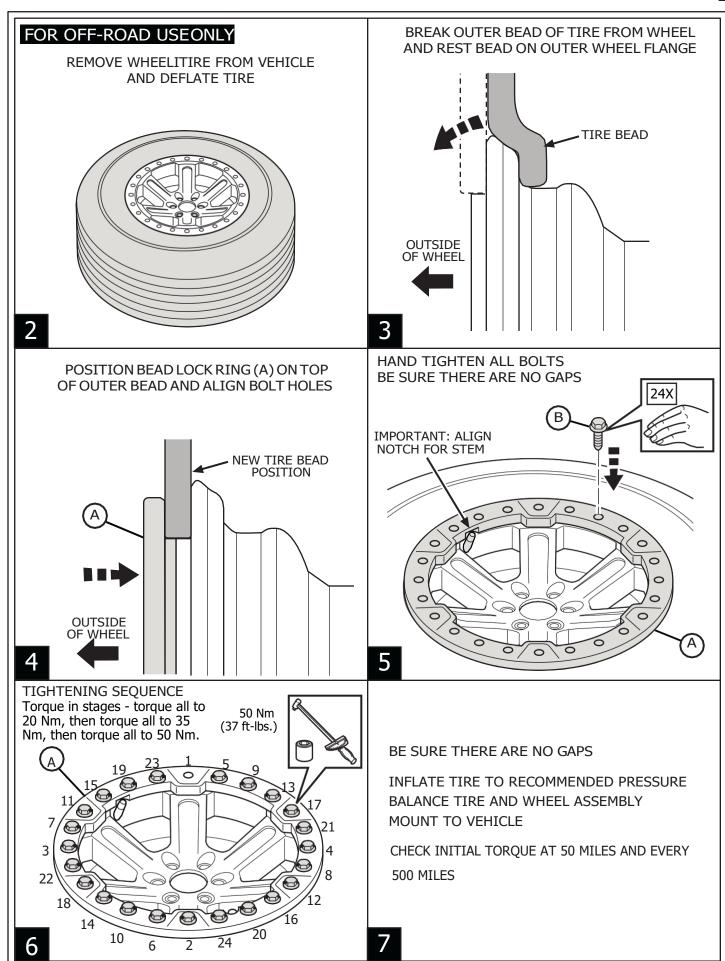

READ, UNDERSTAND AND FOLLOW ALL INSTRUCTION CAREFULLY BEFORE INSTALLATION

WARNING: THIS CONVERSION KIT IS FOR OFF-ROAD USE ONLY. ON-ROAD USE IS NOT PERMITTED.

NOTE: MOPAR RECOMMENDS USING BEAD LOCK RING (PN P5160250)
DESIGNED FOR THE MOPAR BEAD LOCK CAPABLE WHEEL (RAM APPLICATION PN 68497384AA) IN CONJUNCTION WITH THE OEM TIRE. ANY OTHER COMBINATION COULD RESULT IN

AIR PRESSURE LOSS OR TIRE FAILURE

1

8/26/20 K6864200