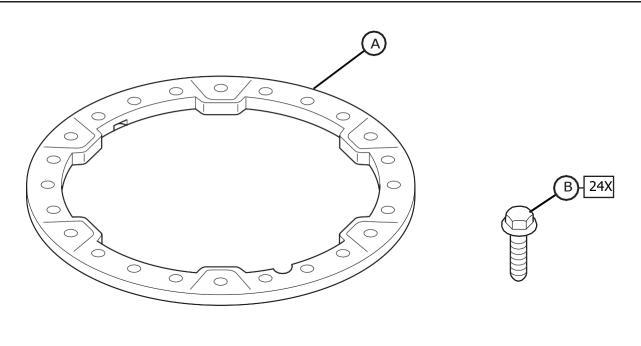

## DT TRX FUNCTIONAL BEAD LOCK RING

www.mopar.com

| Call Out | Description               | Quantity | Service Part<br>(YIN) | Part Number |
|----------|---------------------------|----------|-----------------------|-------------|
| А        | Functional Bead Lock Ring | 1        | Y                     | 68534296AA  |
| В        | Trim Ring Hardware        | 24       | Υ                     | 06512764AA  |